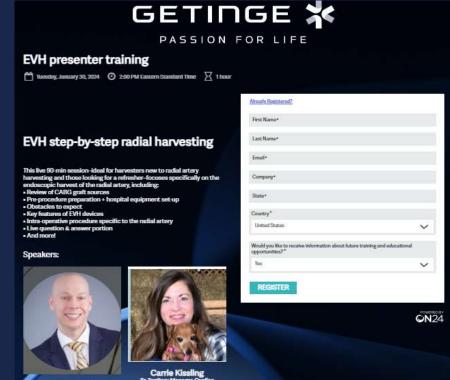

## N24 Digital Engagement Platform

- Complete registration form for event.
- Once registration is complete you will receive a confirmation email with calendar invite.
- You will receive periodic reminder emails (2 days, 1 day, 1 hour before the event start time).