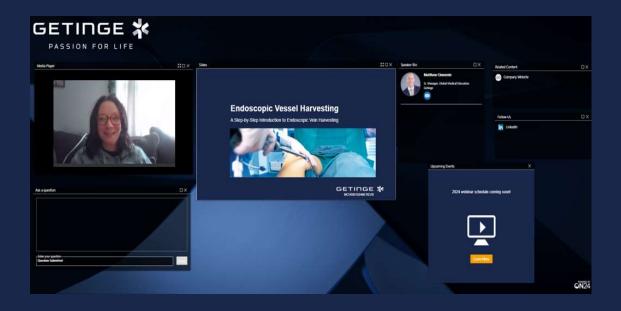

## N24 Digital Engagement Platform

- The event will open 15 minute prior to start time. Once logged into the event you will be brought to your personal dashboard.
- Be sure to connect to your computer audio to hear presentation.
- Please note, there is no dial in number for the webinars.
- For additional assistance please contact support@getinge.training