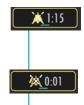

Refer to user's manual for more detailed information

NOTE: Alarms can be in one of three colors depending on priority:

**Medium priority** Low priority

Alarms audio paused - Active alarms can be silence for two minutes by tapping.

Pre-silence alarms

- To silence most alarms for two minutes, tap when no alarms are active.

Tap on the active alarm and you can adjust alarm limits directly.

The arrow shows the actual measured value for the patient.