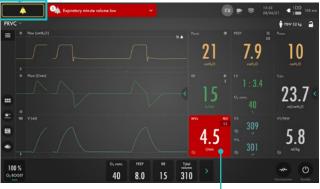

Refer to user's manual for more detailed information

NOTE: Alarms can be in one of three colors depending on priority:

**Medium priority** Low priority

Alarms audio paused - Active alarms can be silence for two minutes by tapping.

Pre-silence alarms

- To silence most alarms for two minutes, tap when no alarms are active.

Tap on the active alarm and you can adjust alarm limits directly.

The arrow shows the actual measured value for the patient.