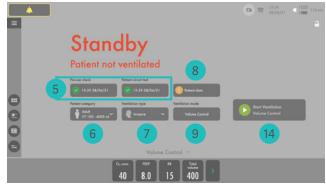

## Setting up the Servo-c

- 1. Plug in the power cord.
- Switch ON the ventilator.
  NOTE: When switching on the Servo-c, you need to first pull the ON/OFF switch downwards.
- 3. Connect the oxygen and air hoses.
- 4. Lock the wheels on the cart.
- Start the PRE-USE CHECK. Follow on-screen instructions. (You need the test tube during the Pre-Use Check). The patient circuit test is included in the Pre-Use Check, but can also be selected separately.
- 6. Choose PATIENT CATEGORY: adult or pediatric.
- 7. Choose **VENTILATION TYPE**: invasive or non-invasive (optional).
- Calculate Predicted Body Weight (PBW) automatically by tapping PBW and enter patient gender and height. (For pediatric patient category it is the patient's weight). Tidal Volume in ml/kg will now be monitored.
- 9. Tap **VENTILATION MODES**. (If you tap and hold on the mode you will get more information).
- 10. Choose mode and adjust the settings.
- 11. Some settings have dynamic images.
- 12. The safety scale can be expanded by tapping
- 13. Change the alarm limits in alarm window.
- 14. Tap **START VENTILATION**.