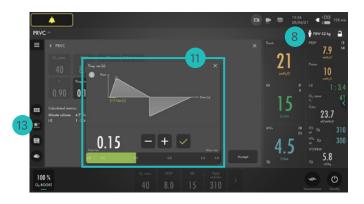

## Setting up the Servo-c

- 1. Plug in the power cord.
- Switch ON the ventilator.
  NOTE: When switching on the Servo-c, you need to first pull the ON/OFF switch downwards.
- 3. Connect the oxygen and air hoses.
- 4. Lock the wheels on the cart.
- Start the PRE-USE CHECK. Follow on-screen instructions. (You need the test tube during the Pre-Use Check). The patient circuit test is included in the Pre-Use Check, but can also be selected separately.
- 6. Choose PATIENT CATEGORY: adult or pediatric.
- 7. Choose **VENTILATION TYPE**: invasive or non-invasive (optional).
- Calculate Predicted Body Weight (PBW) automatically by tapping PBW and enter patient gender and height. (For pediatric patient category it is the patient's weight). Tidal Volume in ml/kg will now be monitored.
- 9. Tap **VENTILATION MODES**. (If you tap and hold on the mode you will get more information).
- 10. Choose mode and adjust the settings.
- 11. Some settings have dynamic images.
- 12. The safety scale can be expanded by tapping
- 13. Change the alarm limits in alarm window.
- 14. Tap **START VENTILATION**.