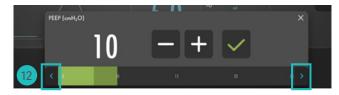

## Setting up the Servo-c

- 1. Plug in the power cord.
- Switch ON the ventilator.
  NOTE: When switching on the Servo-c, you need to first pull the ON/OFF switch downwards.
- 3. Connect the oxygen and air hoses.
- 4. Lock the wheels on the cart.
- Start the PRE-USE CHECK. Follow on-screen instructions. (You need the test tube during the Pre-Use Check). The patient circuit test is included in the Pre-Use Check, but can also be selected separately.
- 6. Choose PATIENT CATEGORY: adult or pediatric.
- 7. Choose **VENTILATION TYPE**: invasive or non-invasive (optional).
- Calculate Predicted Body Weight (PBW) automatically by tapping PBW and enter patient gender and height. (For pediatric patient category it is the patient's weight). Tidal Volume in ml/kg will now be monitored.
- 9. Tap **VENTILATION MODES**. (If you tap and hold on the mode you will get more information).
- 10. Choose mode and adjust the settings.
- 11. Some settings have dynamic images.
- 12. The safety scale can be expanded by tapping
- 13. Change the alarm limits in alarm window.
- 14. Tap **START VENTILATION**.