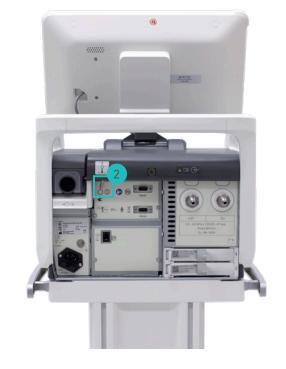

## Setting up the Servo-c

- 1. Plug in the power cord.
- Switch ON the ventilator.
  NOTE: When switching on the Servo-c, you need to first pull the ON/OFF switch downwards.
- 3. Connect the oxygen and air hoses.
- 4. Lock the wheels on the cart.
- Start the PRE-USE CHECK. Follow on-screen instructions. (You need the test tube during the Pre-Use Check). The patient circuit test is included in the Pre-Use Check, but can also be selected separately.
- 6. Choose PATIENT CATEGORY: adult or pediatric.
- 7. Choose **VENTILATION TYPE**: invasive or non-invasive (optional).
- Calculate Predicted Body Weight (PBW) automatically by tapping PBW and enter patient gender and height. (For pediatric patient category it is the patient's weight). Tidal Volume in ml/kg will now be monitored.
- 9. Tap **VENTILATION MODES**. (If you tap and hold on the mode you will get more information).
- 10. Choose mode and adjust the settings.
- 11. Some settings have dynamic images.
- 12. The safety scale can be expanded by tapping
- 13. Change the alarm limits in alarm window.
- 14. Tap **START VENTILATION**.