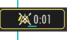

Pre-silence alarms

- To silence most alarms for two minutes, tap when no alarms are active.

Tap on the active alarm and you can adjust alarm limits directly.

The arrow shows the actual measured value for the patient.