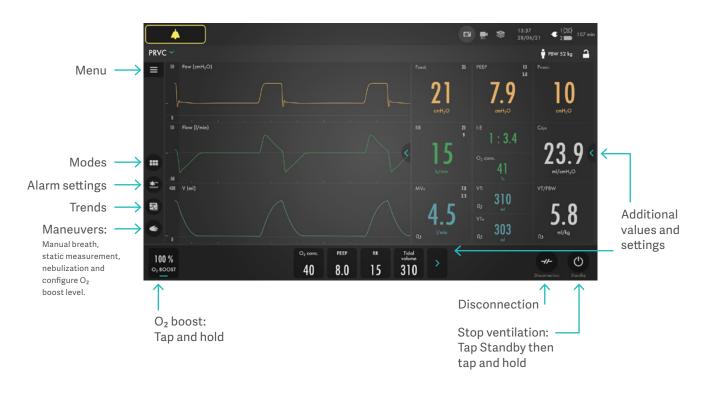

## Setting up the Servo-c

- 1. Plug in the power cord.
- Switch ON the ventilator.
  NOTE: When switching on the Servo-c, you need to first pull the ON/OFF switch downwards.
- 3. Connect the oxygen and air hoses.
- 4. Lock the wheels on the cart.
- Start the PRE-USE CHECK. Follow on-screen instructions. (You need the test tube during the Pre-Use Check). The patient circuit test is included in the Pre-Use Check, but can also be selected separately.
- 6. Choose PATIENT CATEGORY: adult or pediatric.
- 7. Choose **VENTILATION TYPE**: invasive or non-invasive (optional).
- Calculate Predicted Body Weight (PBW) automatically by tapping PBW and enter patient gender and height. (For pediatric patient category it is the patient's weight). Tidal Volume in ml/kg will now be monitored.
- 9. Tap **VENTILATION MODES**. (If you tap and hold on the mode you will get more information).
- 10. Choose mode and adjust the settings.
- 11. Some settings have dynamic images.
- 12. The safety scale can be expanded by tapping
- 13. Change the alarm limits in alarm window.
- 14. Tap **START VENTILATION**.