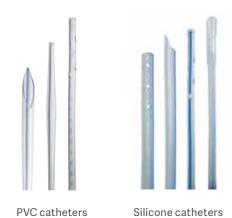

## Where are you inserting the catheters anatomically?

- Mediastinal? Select the Getinge thoracic mediastinal catheter.
- Pleural? Select straight or right-angle Getinge thoracic catheter.

Depending on the insertion location, select the appropriate Getinge thoracic catheter softness or firmness (either thermo-conforming PVC, firm PVC, or silicone).

## **Getinge Thoracic Catheters**

Improving patient outcomes starts with high-performance thoracic and mediastinal catheters — designed for patient safety and comfort.

- ☐ Thermo-conforming PVC catheters
- ☐ Firm PVC catheters
- ☐ Silicone catheters