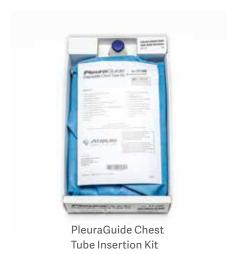

## Which department in the hospital/facility are catheters being placed in patients?

- Pre-hospital, ER, ICU or bedside? Select the all-in-one Getinge PleuraGuide Chest Tube Insertion Kit and appropriate catheter.
- OR? Use the selected Getinge thoracic catheter in the operating room.

## **Getinge Chest Tube Insertion Kit**

Three-level designed kit allows for quick access to all 27 components, in procedure order, housed in a single compact package.

☐ PleuraGuide Chest Tube Insertion Kit