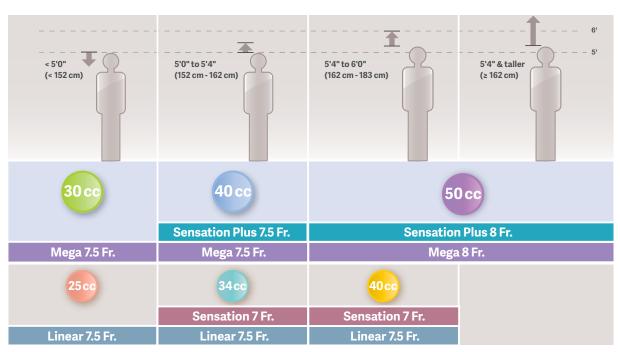

### **Intra-aortic Balloon Sizing Guide**

Note: This information is to be used as a guidance only. Clinical information and patient factors such as torso length should be considered when selecting the appropriate balloon size. Sensation and Sensation Plus are fiber-optic IAB catheters.

# Why are the high efficacy IAB sizes better for my patients?

Larger volume balloons – Mega 30 cc, 40 cc, 50 cc and Sensation Plus 40 cc, 50 cc – displace more blood in the aorta during diastole, resulting in improved augmentation and unloading.

With these sizing guidelines, a larger patient population can benefit from **greater hemodynamic support** than ever before.

#### **Benefits of larger volume IABs**

- · More blood volume displacement
- More diastolic augmentation
- · More systolic unloading